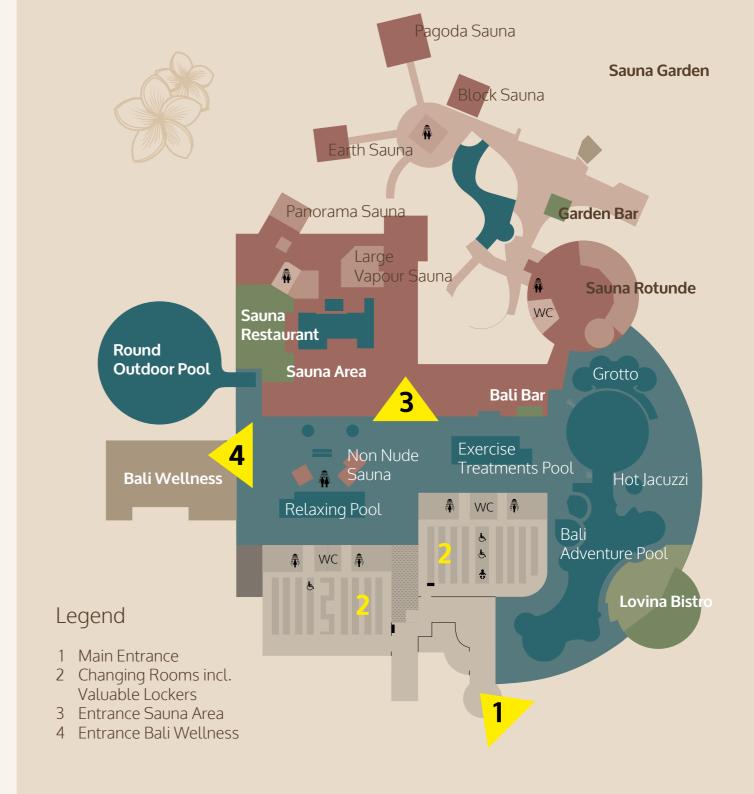

## Falling down ...

Please book your spa treatments early at the Bali Wellness Reception. Our Spa Area is nearby the Outdoor Pool, next to the Relaxation Pool.

Should it be your first visit, please use our map to find your way around. The sauna entrance is at the Excercise Treatment Pool.

#### **Changing rooms**

Please use one of our two changing rooms:

Changing room 1 = black keys Changing room 2 = orange keys

Please go tho the locker with the number the transponder is showing. Close the door, hold the chip closely to the lock and wait until you see a **green light**. Click. Now turn the lock. The locker is closed.

#### Valuable lockers

Please use the lockers nearby the Main Entrance, especially provided for you valuables (under video surveillance). Select a locker, lock it with your transponderand remember the number.

#### Sauna Entrance

The Sauna entrance is situated between the Kneipp Area and the Exercice Treatment Pool.

#### **Entrance Bali Wellness**

The entrance to the Bali Wellness is situated next to the Relaxation Pool, nearby the Rounding Outdoor Pool.